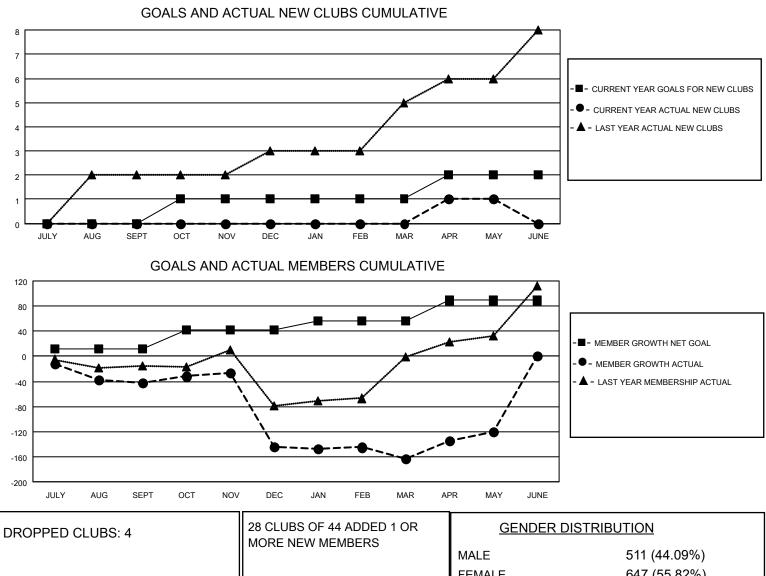

## LOCATION PHILIPPINES

District 301 B1

Results as of: 5/31/2023

| Clubs                 |               |           |               | Members               |                          |                         |                                                    |
|-----------------------|---------------|-----------|---------------|-----------------------|--------------------------|-------------------------|----------------------------------------------------|
| RESULTS FOR 2022-2023 |               |           |               | RESULTS FOR 2022-2023 |                          |                         |                                                    |
| QUARTER               | NEW CLUB GOAL | NEW CLUBS | DROPPED CLUBS | QUARTER ME            | EMBER GROWTH NET<br>GOAL | MEMBER GROWTH<br>ACTUAL | DROPPED<br>MEMBERS ACTUAL<br>(including transfers) |
| JULY/AUG/SEPT         | 0             | 0         | 1             | JULY/AUG/SEPT         | 12                       | 17                      | 55                                                 |
| OCT/NOV/DEC           | 1             | 0         | 2             | OCT/NOV/DEC           | 30                       | 37                      | 137                                                |
| JAN/FEB/MAR           | 0             | 0         | 1             | JAN/FEB/MAR           | 15                       | 30                      | 46                                                 |
| APR/MAY/JUNE          | 1             | 1         | 0             | APR/MAY/JUNE          | 32                       | 48                      | 5                                                  |